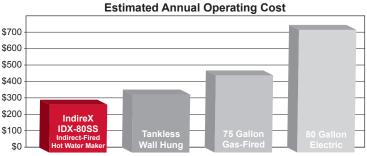

Data based on published manufacturer ratings for high-output models. Heat Input: Indirect 180,000 BTUH; Tankless 199,000 BTUH; Gas 70,000 BTUH; Electric 5500W

Costs based on US Department of Energy (DOE) guidelines for a four person household. Energy Factor (EF/CAE): Boiler/Indirect .85, Tankless .82, Gas .59, Electric .92