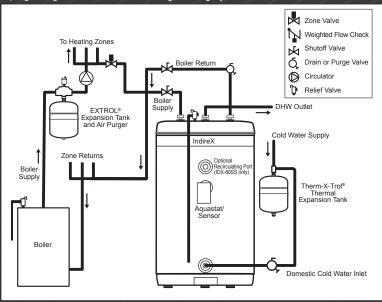

# **Typical Installations**

Piping using zone valve with existing heating system circulator.

© 2024 Worthington Enterprises

AMTROL

AMTROL 1400 Division Road, West Warwick, RI 02893 USA T: 800.426.8765 www.amtrol.com