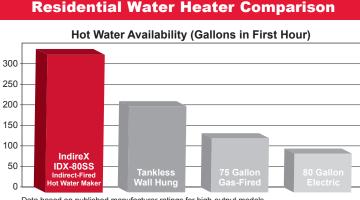

Data based on published manufacturer ratings for high-output models. Heat Input: Indirect 180,000 BTUH; Tankless 199,000 BTUH; Gas 70,000 BTUH; Electric 5500W

Costs based on US Department of Energy (DOE) guidelines for a four person household. Energy Factor (EF/CAE): Boiler/Indirect .85, Tankless .82, Gas .59, Electric .92