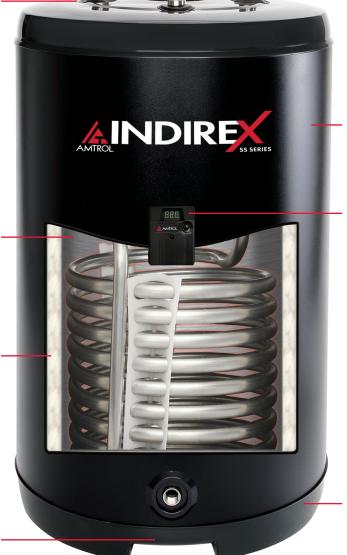

#### Top-Mount Stainless Steel Heat Exchanger

- Easy to install with connections at the top of the tank.
- Eliminates unnecessary piping to minimize installation costs.
  - Top mount design maximizes heat exchanger efficiency.

#### 444 Passivated Stainless Steel Pressure Vessel

• Protects tank shell and welds in water conditions with high chlorides.

 Anode-free design eliminates the need for costly repairs.

#### Polyurethane Foam Insulation

• High density, CFC free and fire-retardant polyurethane foam insulation minimizes heat loss.

• Two-part injection foam process is sprayed to fill all gaps between inner stainless steel shell and outer jacket keeping the heat in the tank reservoir.

### **Adjustable Leveling Legs**

• Ensures quick, easy, and safe installation on uneven surfaces.

## Appliance-Like Appearance

- Sleek and durable prepainted steel outer jacket withstands damp and harsh environments.
- Black matte finish creates a modern appliance-like appearance.

### **Digital Aquastat**

- · Easy to read LCD display.
- Intuitive Push to Set Dial.
- Energy saving smart technology to minimize heat calls and maximize response time.

#### Rugged Composite Base

 Corrosion-proof and durable to withstand damp environments.