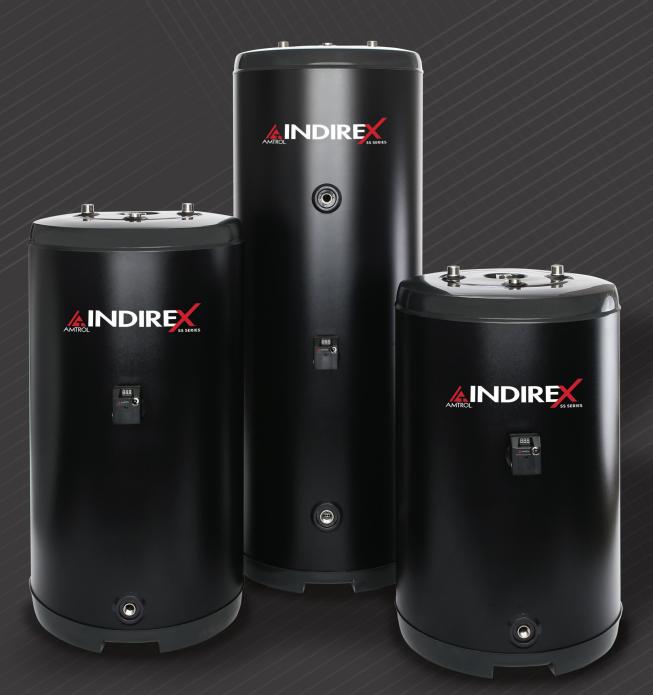

# Stainless Steel Hot Water Makers®

Exceptionally Efficient.<sup>™</sup>

Amtrol has a long tradition of innovative products including the invention of the industry's first indirect-fired water heater which uses the existing energy of a boiler system to provide fast, efficient, and reliable hot water. Introducing the new Amtrol IndireX stainless steel Hot Water Maker<sup>®</sup>; our most robust indirect-fired model to date. Featuring a 444 stainless steel water vessel, top-mount heat exchanger connection, and a high density polyurethane foam insulation jacket, this sleek new residential water heater carries the long established legacy of the Amtrol brand.

# **Exceptionally Efficient**<sup>™</sup>

| IDX Models      |                       |                    |                      |                              |                        |                        |                  |                  |  |  |  |  |
|-----------------|-----------------------|--------------------|----------------------|------------------------------|------------------------|------------------------|------------------|------------------|--|--|--|--|
| MODEL<br>NUMBER | CAPACITY<br>(gallons) | HEIGHT<br>(inches) | DIAMETER<br>(inches) | SHIPPING<br>WEIGHT<br>(lbs.) | COLD<br>WATER<br>INLET | HOT<br>WATER<br>OUTLET | BOILER<br>SUPPLY | BOILER<br>RETURN |  |  |  |  |
| IDX-40SS        | 40                    | 38.9               | 23                   | 94                           | 3/4" NPTF              | <sup>3</sup> /4" NPTF  | 1" NPTM          | 1" NPTM          |  |  |  |  |
| IDX-50SS        | 50                    | 46.8               | 23                   | 123                          | 3/4" NPTF              | 3/4" NPTF              | 1" NPTM          | 1" NPTM          |  |  |  |  |
| IDX-80SS        | 80                    | 64.3               | 23                   | 143                          | 1" NPTF                | 1" NPTF                | 1" NPTM          | 1" NPTM          |  |  |  |  |