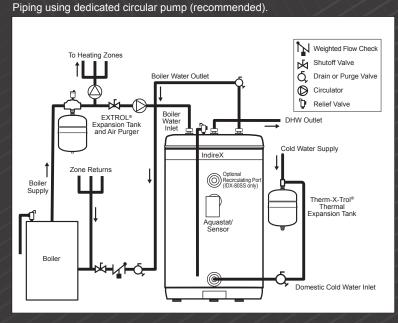

# **Typical Installations**

Piping using zone valve with existing heating system circulator.

© 2024 Worthington Enterprises

AMTROL

AMTROL 1400 Division Road, West Warwick, RI 02893 USA T: 800.426.8765 www.amtrol.com